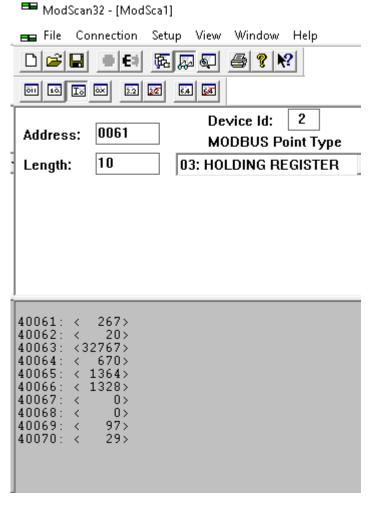

19200       |
|   | Data Bits                | 8           |
|   | Parity                   | None        |
|   | Stop Bits                | One         |
|   | Handshake                | None        |
| ~ | Data                     |             |
|   | Low Word First           | False       |
|   | Low Byte First           | False       |
|   | Data Format              | BigEndian   |
| ~ | Error Handling           |             |
|   | Error Handling           | Reconnect   |
| ~ | Functions                |             |
|   | Write Function Type      | WriteSingle |
|   | Read Function Type       | ReadSingle  |



#### Settings on Boss software



# Value reading from Boss software



#### Settings on Boss software





#### Value reading from Boss



#### Settings on Boss software





# Value reading from Boss software



#### Settings on Boss software



#### Settings on Boss software





# Value reading from Boss software