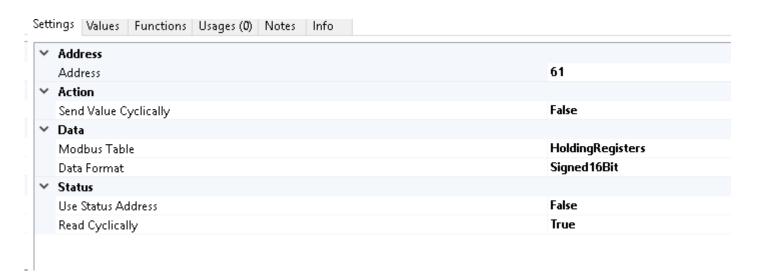

200       |
|   | Data Bits                | 8           |
|   | Parity                   | None        |
|   | Stop Bits                | One         |
|   | Handshake                | None        |
| ~ | Data                     |             |
|   | Low Word First           | False       |
|   | Low Byte First           | False       |
|   | Data Format              | BigEndian   |
| ~ | Error Handling           |             |
|   | Error Handling           | Reconnect   |
| ~ | Functions                |             |
|   | Write Function Type      | WriteSingle |
|   | Read Function Type       | ReadSingle  |



#### Settings on Boss software



# Value reading from Boss software



#### Settings on Boss software





#### Value reading from Boss



#### Settings on Boss software





# Value reading from Boss software



#### Settings on Boss software



#### Settings on Boss software





# Value reading from Boss software