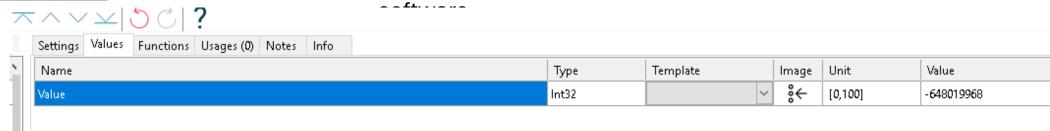

|   | Baud Rate                | 19200       |
|   | Data Bits                | 8           |
|   | Parity                   | None        |
|   | Stop Bits                | One         |
|   | Handshake                | None        |
| ~ | Data                     |             |
|   | Low Word First           | False       |
|   | Low Byte First           | False       |
|   | Data Format              | BigEndian   |
| ~ | Error Handling           |             |
|   | Error Handling           | Reconnect   |
| ~ | Functions                |             |
|   | Write Function Type      | WriteSingle |
|   | Read Function Type       | ReadSingle  |



#### Settings on Boss software



# Value reading from Boss software



#### Settings on Boss software





#### Value reading from Boss



#### Settings on Boss software





# Value reading from Boss software



#### Settings on Boss software



#### Settings on Boss software





# Value reading from Boss software