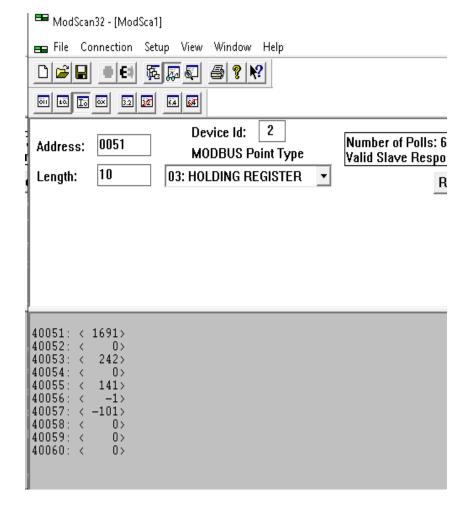

|   | Stop Bits                | One         |
|   | Handshake                | None        |
| ~ | Data                     |             |
|   | Low Word First           | False       |
|   | Low Byte First           | False       |
|   | Data Format              | BigEndian   |
| ~ | Error Handling           |             |
|   | Error Handling           | Reconnect   |
| ~ | Functions                |             |
|   | Write Function Type      | WriteSingle |
|   | Read Function Type       | ReadSingle  |



#### Settings on Boss software



# Value reading from Boss software



#### Settings on Boss software





#### Value reading from Boss



#### Settings on Boss software





# Value reading from Boss software



#### Settings on Boss software



#### Settings on Boss software





# Value reading from Boss software