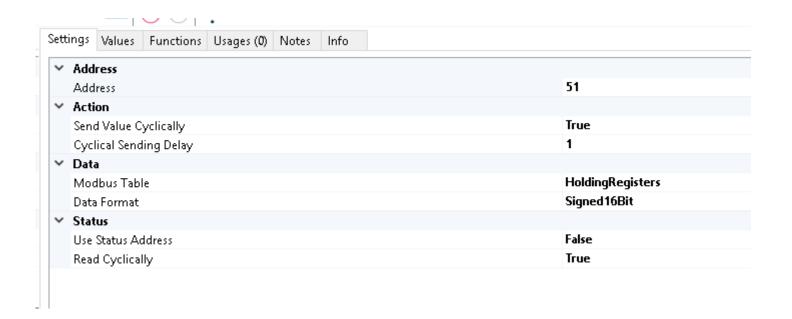

| Stop Bits                | One         |
|   | Handshake                | None        |
| ~ | Data                     |             |
|   | Low Word First           | False       |
|   | Low Byte First           | False       |
|   | Data Format              | BigEndian   |
| ~ | Error Handling           |             |
|   | Error Handling           | Reconnect   |
| ~ | Functions                |             |
|   | Write Function Type      | WriteSingle |
|   | Read Function Type       | ReadSingle  |



#### Settings on Boss software



# Value reading from Boss software



#### Settings on Boss software





#### Value reading from Boss



#### Settings on Boss software





# Value reading from Boss software



#### Settings on Boss software



#### Settings on Boss software





# Value reading from Boss software