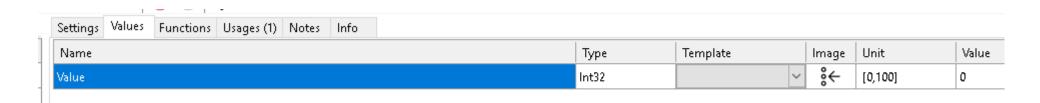

|             |
|   | Serial Port              | COM6        |
|   | Baud Rate                | 19200       |
|   | Data Bits                | 8           |
|   | Parity                   | None        |
|   | Stop Bits                | One         |
|   | Handshake                | None        |
| ~ | Data                     |             |
|   | Low Word First           | False       |
|   | Low Byte First           | False       |
|   | Data Format              | BigEndian   |
| ~ | Error Handling           |             |
|   | Error Handling           | Reconnect   |
| ~ | Functions                |             |
|   | Write Function Type      | WriteSingle |
|   | Read Function Type       | ReadSingle  |



#### Settings on Boss software



# Value reading from Boss software



#### Settings on Boss software





#### Value reading from Boss



#### Settings on Boss software





# Value reading from Boss software



#### Settings on Boss software



#### Settings on Boss software





# Value reading from Boss software