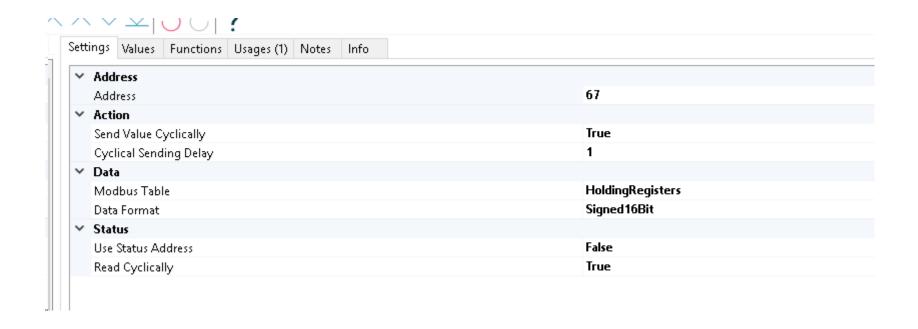

TU         |
| ~ | Connection               |             |
|   | Serial Port              | COM6        |
|   | Baud Rate                | 19200       |
|   | Data Bits                | 8           |
|   | Parity                   | None        |
|   | Stop Bits                | One         |
|   | Handshake                | None        |
| ~ | Data                     |             |
|   | Low Word First           | False       |
|   | Low Byte First           | False       |
|   | Data Format              | BigEndian   |
| ~ | Error Handling           |             |
|   | Error Handling           | Reconnect   |
| ~ | Functions                |             |
|   | Write Function Type      | WriteSingle |
|   | Read Function Type       | ReadSingle  |



#### Settings on Boss software



# Value reading from Boss software



#### Settings on Boss software





#### Value reading from Boss



#### Settings on Boss software





# Value reading from Boss software



#### Settings on Boss software



#### Settings on Boss software





# Value reading from Boss software