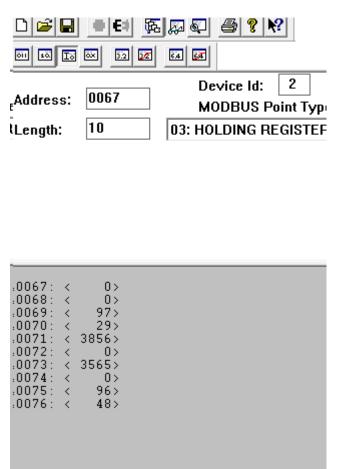

|   | Serial Transmission Mode | RTU         |
| ~ | Connection               |             |
|   | Serial Port              | COM6        |
|   | Baud Rate                | 19200       |
|   | Data Bits                | 8           |
|   | Parity                   | None        |
|   | Stop Bits                | One         |
|   | Handshake                | None        |
| ~ | Data                     |             |
|   | Low Word First           | False       |
|   | Low Byte First           | False       |
|   | Data Format              | BigEndian   |
| ~ | Error Handling           |             |
|   | Error Handling           | Reconnect   |
| ~ | Functions                |             |
|   | Write Function Type      | WriteSingle |
|   | Read Function Type       | ReadSingle  |



#### Settings on Boss software



# Value reading from Boss software



#### Settings on Boss software





#### Value reading from Boss



#### Settings on Boss software





# Value reading from Boss software



#### Settings on Boss software



#### Settings on Boss software





# Value reading from Boss software