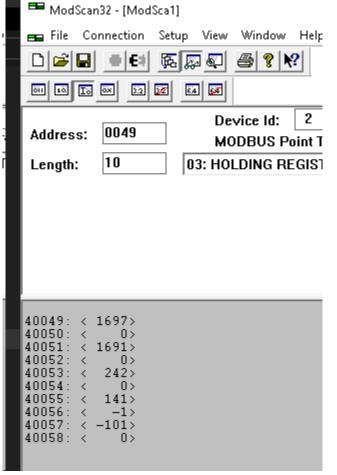

Port              | COM6        |
|   | Baud Rate                | 19200       |
|   | Data Bits                | 8           |
|   | Parity                   | None        |
|   | Stop Bits                | One         |
|   | Handshake                | None        |
| ~ | Data                     |             |
|   | Low Word First           | False       |
|   | Low Byte First           | False       |
|   | Data Format              | BigEndian   |
| ~ | Error Handling           |             |
|   | Error Handling           | Reconnect   |
| ~ | Functions                |             |
|   | Write Function Type      | WriteSingle |
|   | Read Function Type       | ReadSingle  |



#### Settings on Boss software



# Value reading from Boss software



#### Settings on Boss software





#### Value reading from Boss



#### Settings on Boss software





# Value reading from Boss software



#### Settings on Boss software



#### Settings on Boss software





# Value reading from Boss software