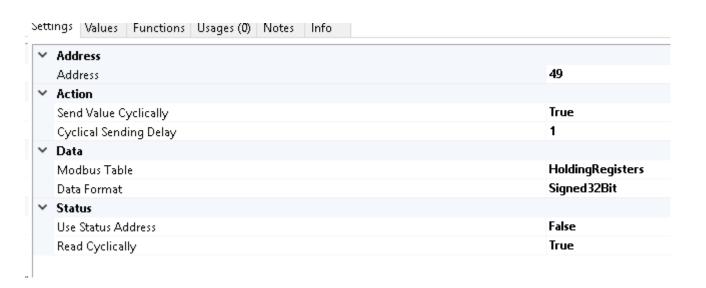

ort              | COM6        |
|   | Baud Rate                | 19200       |
|   | Data Bits                | 8           |
|   | Parity                   | None        |
|   | Stop Bits                | One         |
|   | Handshake                | None        |
| ~ | Data                     |             |
|   | Low Word First           | False       |
|   | Low Byte First           | False       |
|   | Data Format              | BigEndian   |
| ~ | Error Handling           |             |
|   | Error Handling           | Reconnect   |
| ~ | Functions                |             |
|   | Write Function Type      | WriteSingle |
|   | Read Function Type       | ReadSingle  |



#### Settings on Boss software



# Value reading from Boss software



#### Settings on Boss software





#### Value reading from Boss



#### Settings on Boss software





# Value reading from Boss software



#### Settings on Boss software



#### Settings on Boss software





# Value reading from Boss software