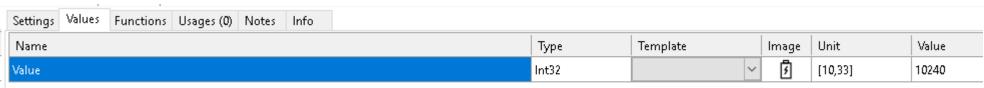

| 8           |
|   | Parity                   | None        |
|   | Stop Bits                | One         |
|   | Handshake                | None        |
| ~ | Data                     |             |
|   | Low Word First           | False       |
|   | Low Byte First           | False       |
|   | Data Format              | BigEndian   |
| ~ | Error Handling           |             |
|   | Error Handling           | Reconnect   |
| ~ | Functions                |             |
|   | Write Function Type      | WriteSingle |
|   | Read Function Type       | ReadSingle  |



#### Settings on Boss software



# Value reading from Boss software



#### Settings on Boss software





#### Value reading from Boss



#### Settings on Boss software





# Value reading from Boss software



#### Settings on Boss software



#### Settings on Boss software





# Value reading from Boss software