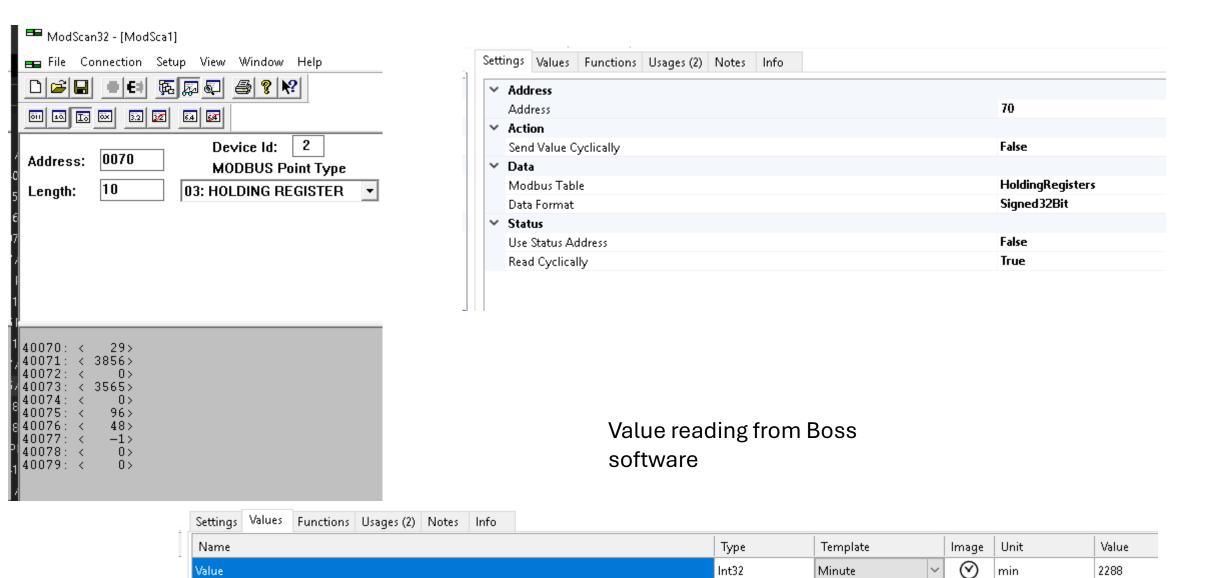

| None        |
|   | Stop Bits                | One         |
|   | Handshake                | None        |
| ~ | Data                     |             |
|   | Low Word First           | False       |
|   | Low Byte First           | False       |
|   | Data Format              | BigEndian   |
| ~ | Error Handling           |             |
|   | Error Handling           | Reconnect   |
| ~ | Functions                |             |
|   | Write Function Type      | WriteSingle |
|   | Read Function Type       | ReadSingle  |



#### Settings on Boss software



# Value reading from Boss software



#### Settings on Boss software





#### Value reading from Boss



#### Settings on Boss software





# Value reading from Boss software



#### Settings on Boss software



#### Settings on Boss software





# Value reading from Boss software